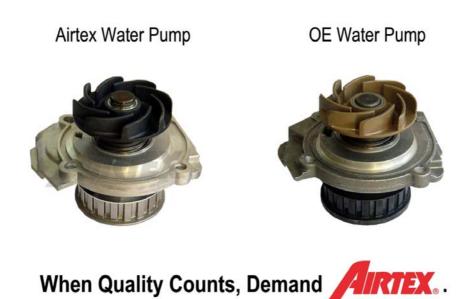

This is the reason why we have also started a process to match the OE impeller technology. We have identified a select number of references which the impeller appears to look like plastic; it is actually made of reinforced PPS with 40% glass fibre (PPS-GF40).

Therefore, Airtex impellers match the OE impeller technology and guarantee the same OE performance.